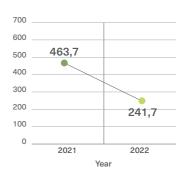

The majority of the waste produced by ITLAS comes from production processes and is related to sawdust, wood chips, cutting residues and, for a smaller part, from varnish waste.

Since 2021 ITLAS begun
to purchase of some
semi-finished material at
an advanced stage - this
concurred to reducing
waste from wood and
sawdust and so to a
final decrease of the
produced waste.

#### **Generated waste**

kg of TOTAL produced waste

Attention to sustainability is at the core of some of the choices made by ITLAS during these years, starting from innovative projects of circular economy to promote a sustainable use of wood.