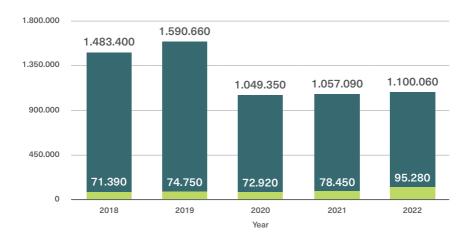

The majority of the waste produced by ITLAS comes from production processes and is related to sawdust, wood chips, cutting residues and, for a smaller part, from varnish waste.

Since 2021 ITLAS begun
to purchase of some
semi-finished material at
an advanced stage - this
concurred to reducing
waste from wood and
sawdust and so to a
final decrease of the
produced waste.

#### **Generated waste**

kg of TOTAL produced waste

Attention to sustainability is at the core of some of the choices made by ITLAS during these years, starting from innovative projects of circular economy to promote a sustainable use of wood.