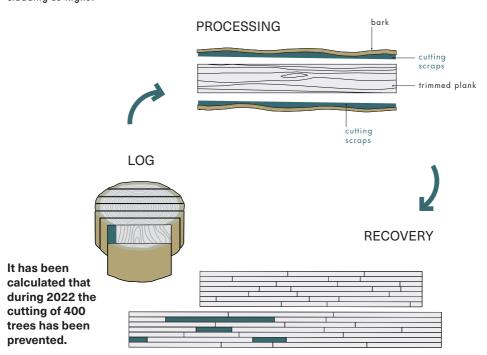

The majority of the waste produced by ITLAS comes from production processes and is related to sawdust, wood chips, cutting residues and, for a smaller part, from varnish waste.

Since 2021 ITLAS begun
to purchase of some
semi-finished material at
an advanced stage - this
concurred to reducing
waste from wood and
sawdust and so to a
final decrease of the
produced waste.

#### **Generated waste**

kg of TOTAL produced waste

Attention to sustainability is at the core of some of the choices made by ITLAS during these years, starting from innovative projects of circular economy to promote a sustainable use of wood.