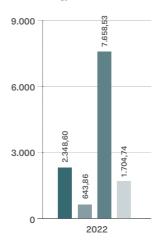

# Energy production and consume

#### (GJ of energy)

Energy produced and used for self-consumption